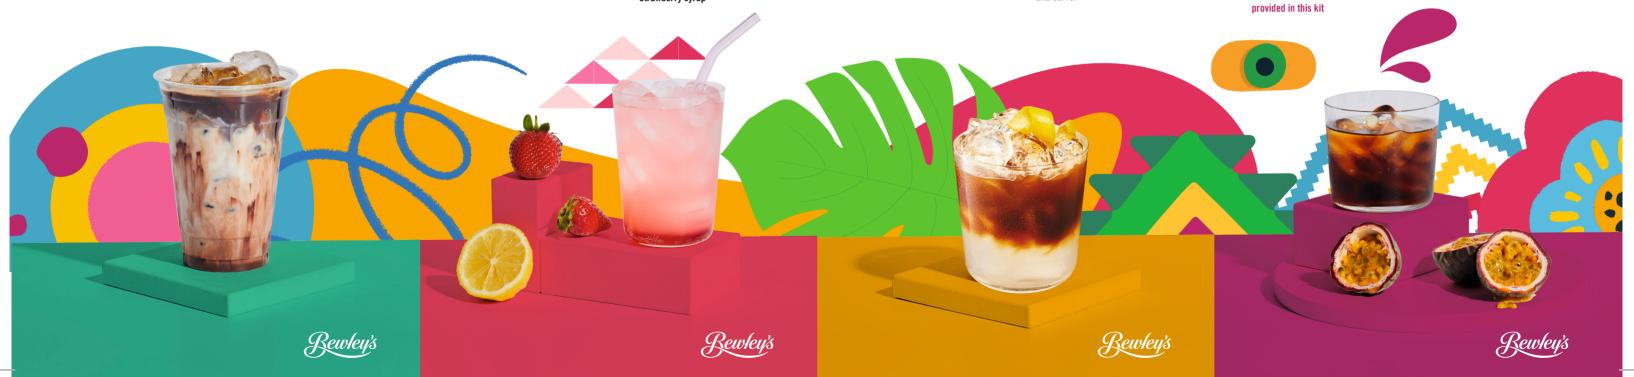

# **ICED MOCHA**

### YOU WILL NEED:

- 30ml (2 pumps) of Monin Chocolate sauce
- Double Espresso
- 240ml of milk

# TO MAKE 16oz CUP:

- Fill cup with Ice
- Add milk
- Place 2 pumps of Chocolate sauce into the cup
- Slowly pour double espresso on top

# **WILD STRAWBERRY LEMONADE**

### YOU WILL NEED:

- 20ml Monin Cloudy Lemonade
- 30ml Monin Wild Strawberry Syrup
- Still/Sparkling water approx. 200ml
- Full cup of ice

## TO MAKE 16oz CUP:

- Fill cup with ice
- Fill cup with Still/Sparkling water
- Add 2 pumps 20ml of Cloudy
- Lemonade to the cup
- Add 3 pumps 30ml of Wild Strawberry syrup

# **ESPRESSO LEMONADE**

#### YOU WILL NEED:

- 30ml Monin Cloudy Lemonade
- Still Water approx. 150ml
- Double Espresso
- Full cup of ice

## TO MAKE 16oz CUP:

- Fill cup with ice
- Top up with Still Water
- Add 3 pumps -30ml of Cloudy Lemonade to the cup
- Pour Double Espresso on top and serve!

# PASSIONFRUIT COLD BREW

#### YOU WILL NEED:

- 20ml Monin Passionfruit Syrup
- Cold Brew approx. 200ml (4 x pumps cold brew concentrate)
- Full cup of ice

Note: cold brew syrup not

#### TO MAKE 16oz CUP:

- Fill cup with ice
- Fill cup with Cold Brew
- Add 3 pumps 30ml of
- Passionfruit syrup