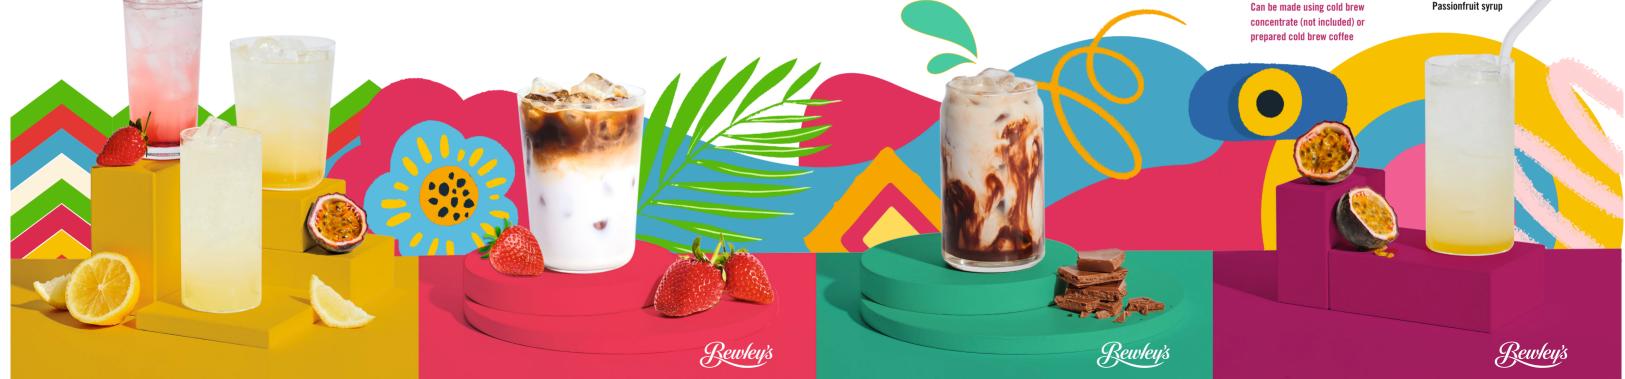

# **WILD STRAWBERRY ICED LATTE**

### YOU WILL NEED:

- 20ml (2 pumps) of Monin Strawberry syrup
- Double Espresso
- 240ml of milk

# TO MAKE 16n7 CUP:

- Fill cup with Ice
- Add milk
- Place 2 pumps of Strawberry syrup (20ml)
- Slowly pour double espresso on top

# **ICED CHOCOLATE**

### YOU WILL NEED:

- 45ml (3 pumps) of Monin
- Chocolate sauce
- 240ml of milk

### TO MAKE 1607 CUP:

- Fill cup with Ice
- Add milk
- Place 3 pumps of Chocolate sauce into the cup

# PASSIONFRUIT LEMONADE

### YOU WILL NEED:

- 10ml Monin Cloudy Lemonade
- 30ml Monin Passionfruit Syrup
- Still/Sparkling water approx. 200ml Full cup of ice

Passionfruit syrup

# TO MAKE 16oz CUP:

- Fill cup with ice
- Fill cup with Still/Sparkling water
- Add 1 pump 10ml of Cloudy Lemonade to the cup
- Add 3 pumps 30ml of

Fold